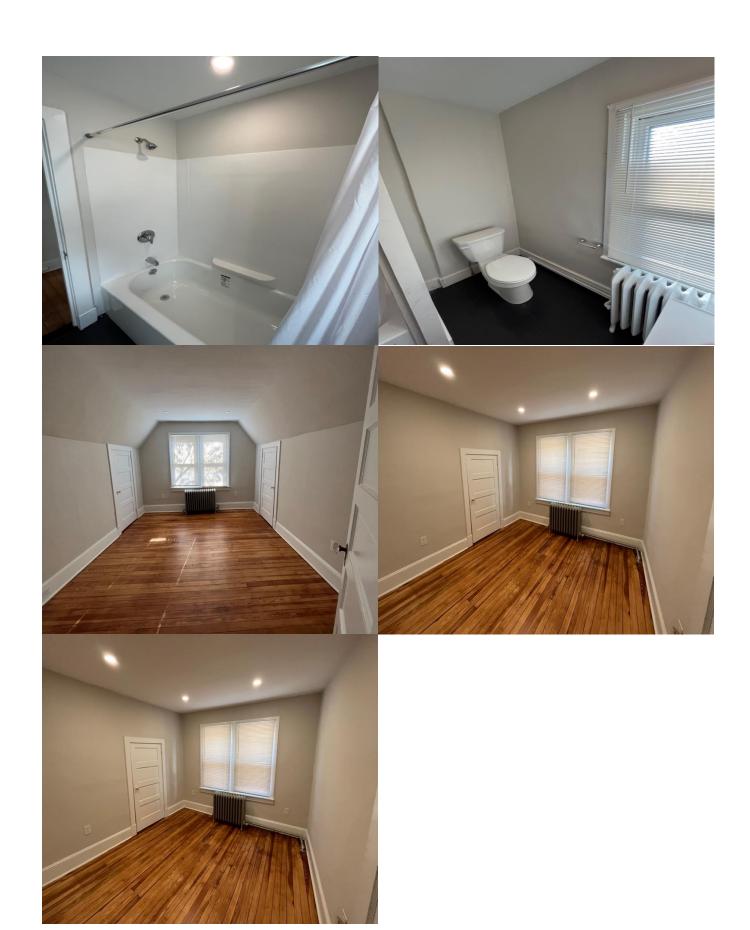

House for Rent-\$1,800/month
Brick Single Family Detached Home

600 E. 19<sup>th</sup> ST Chester, PA 19013 See photos for details

Widener Old Main visible from front of house
3 bedrooms
1 bath, new bathroom fixtures and flooring
Large living room, dining room and den with newly refinished genuine oak flooring
New kitchen appliances, floor and countertop
New clothes washer and dryer
Enclosed large front porch
Rear yard
Large dry basement
Entirely new electrical system
Just painted inside and out