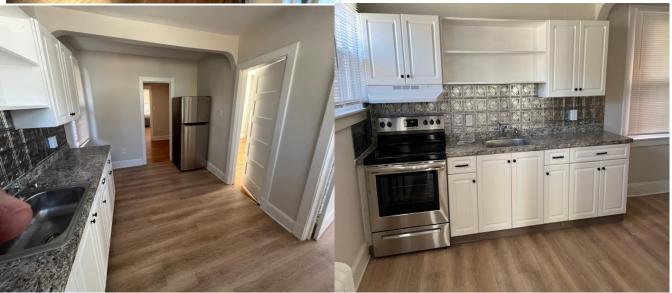

House for Rent-\$1,800/month
Brick Single Family Detached Home

600 E. 19<sup>th</sup> ST Chester, PA 19013 See photos for details

Widener Old Main visible from front of house
3 bedrooms
1 bath, new bathroom fixtures and flooring
Large living room, dining room and den with newly refinished genuine oak flooring
New kitchen appliances, floor and countertop
New clothes washer and dryer
Enclosed large front porch
Rear yard
Large dry basement
Entirely new electrical system
Just painted inside and out