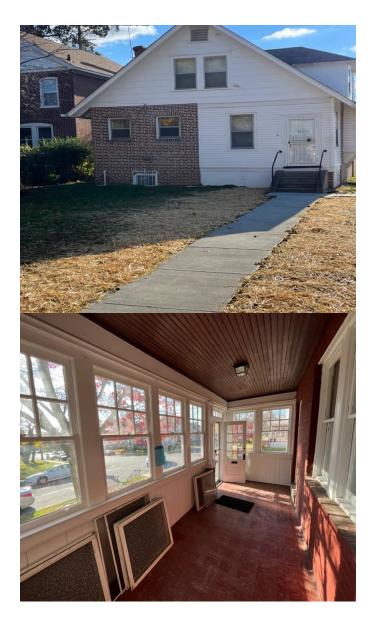

House for Rent-\$1,800/month
Brick Single Family Detached Home

600 E. 19<sup>th</sup> ST Chester, PA 19013 See photos for details

Widener Old Main visible from front of house
3 bedrooms
1 bath, new bathroom fixtures and flooring
Large living room, dining room and den with newly refinished genuine oak flooring
New kitchen appliances, floor and countertop
New clothes washer and dryer
Enclosed large front porch
Rear yard
Large dry basement
Entirely new electrical system
Just painted inside and out