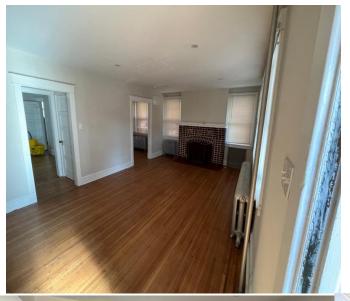

House for Rent-\$1,800/month
Brick Single Family Detached Home

600 E. 19<sup>th</sup> ST Chester, PA 19013 See photos for details

Widener Old Main visible from front of house
3 bedrooms
1 bath, new bathroom fixtures and flooring
Large living room, dining room and den with newly refinished genuine oak flooring
New kitchen appliances, floor and countertop
New clothes washer and dryer
Enclosed large front porch
Rear yard
Large dry basement
Entirely new electrical system
Just painted inside and out