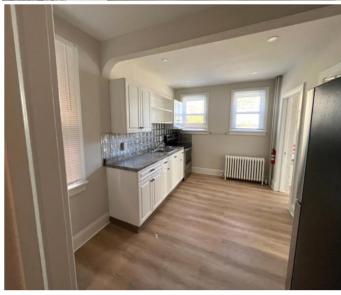

House for Rent-\$1,800/month
Brick Single Family Detached Home

600 E. 19<sup>th</sup> ST Chester, PA 19013 See photos for details

Widener Old Main visible from front of house
3 bedrooms
1 bath, new bathroom fixtures and flooring
Large living room, dining room and den with newly refinished genuine oak flooring
New kitchen appliances, floor and countertop
New clothes washer and dryer
Enclosed large front porch
Rear yard
Large dry basement
Entirely new electrical system
Just painted inside and out