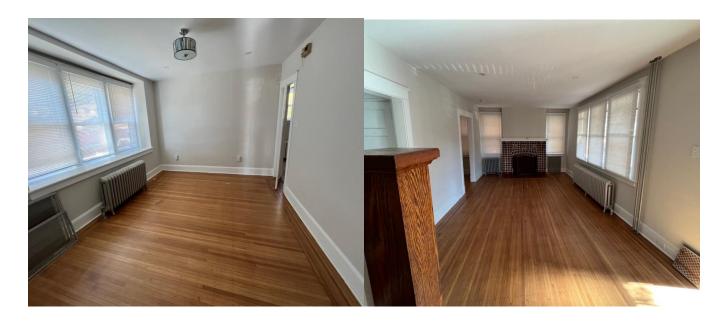

House for Rent-\$1,800/month
Brick Single Family Detached Home

600 E. 19<sup>th</sup> ST Chester, PA 19013 See photos for details

Widener Old Main visible from front of house
3 bedrooms
1 bath, new bathroom fixtures and flooring
Large living room, dining room and den with newly refinished genuine oak flooring
New kitchen appliances, floor and countertop
New clothes washer and dryer
Enclosed large front porch
Rear yard
Large dry basement
Entirely new electrical system
Just painted inside and out